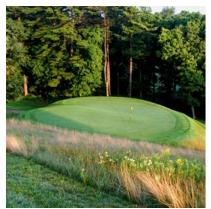

## Estates of Lawsonia Lots and Pricing 2017

| Lot # | Price     | Lot # | Price     |
|-------|-----------|-------|-----------|
| 1     | Sold      | 22    | Sold      |
| 2     | Sold      | 23    | Sold      |
| 3     | Sold      | 24    | \$99,900  |
| 4     | Sold      | 25    | Sold      |
| 5     | Sold      | 26    | Sold      |
| 6     | Sold      | 28    | \$79,900  |
| 7     | Sold      | 29    | \$139,900 |
| 8     | Sold      | 30    | \$109,900 |
| 9     | Sold      | 31    | Sold      |
| 10    | \$199,900 | 32    | \$89,900  |
| 11    | \$179,900 | 33    | \$109,900 |
| 12    | \$159,900 | 34    | \$109,900 |
| 13    | \$129,900 | 35    | \$109,900 |
| 14    | Sold      | 36    | \$109,900 |
| 15    | \$179,900 | 37    | \$109,900 |
| 16    | \$119,900 | 38    | \$127,900 |
| 17    | \$129,900 | 39    | \$127,900 |
| 18    | \$129,900 | 40    | Sold      |
| 19    | \$169,900 | 41    | Sold      |
| 20    | \$169,900 | 42    | \$114,900 |
| 21    | \$79,900  |       |           |